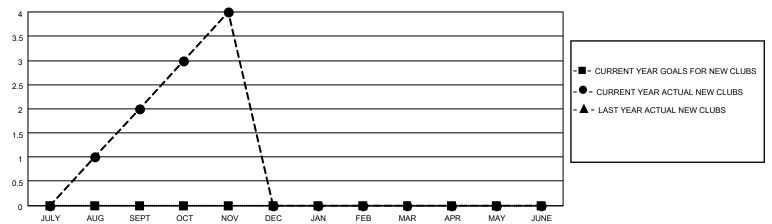

## MONTHLY MEMBERSHIP PROGRESS REPORT

LOCATION NEPAL District 325 G Results as of: 11/30/2022

| Clubs RESULTS FOR 2022-2023 |   |   |   | Members RESULTS FOR 2022-2023 |   |     |     |
|-----------------------------|---|---|---|-------------------------------|---|-----|-----|
|                             |   |   |   |                               |   |     |     |
| JULY/AUG/SEPT               | 0 | 2 | 2 | JULY/AUG/SEPT                 | 0 | 142 | 173 |
| OCT/NOV/DEC                 | 0 | 2 | 0 | OCT/NOV/DEC                   | 0 | 87  | 21  |
| JAN/FEB/MAR                 | 0 | 0 | 0 | JAN/FEB/MAR                   | 0 | 0   | 0   |
| APR/MAY/JUNE                | 0 | 0 | 0 | APR/MAY/JUNE                  | 0 | 0   | 0   |

## GOALS AND ACTUAL NEW CLUBS CUMULATIVE



## GOALS AND ACTUAL MEMBERS CUMULATIVE



| DROPPED CLUBS: 2 |     | 36 CLUBS OF 114 ADDED 1 OR<br>MORE NEW MEMBERS | GENDER DISTRIBUTION       |                |  |
|------------------|-----|------------------------------------------------|---------------------------|----------------|--|
|                  |     | MORE NEW MEMBERS                               | MALE                      | 1,866 (65.94%) |  |
|                  |     |                                                | FEMALE                    | 958 (33.85%)   |  |
| DROPPED MEMBERS  |     |                                                | NON BINARY                | 0 (0.00%)      |  |
|                  |     |                                                | PREFER NOT TO ANSWER      | 6 (0.21%)      |  |
| DECEASED