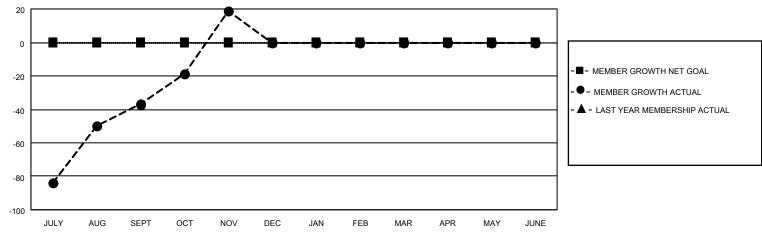

## GOALS AND ACTUAL MEMBERS CUMULATIVE

| DROPPED CLUBS: 2 |     | 36 CLUBS OF 114 ADDED 1 OR<br>MORE NEW MEMBERS | GENDER DISTRIBUTION       |                |  |
|------------------|-----|------------------------------------------------|---------------------------|----------------|--|
|                  |     | MORE NEW MEMBERS                               | MALE                      | 1,866 (65.94%) |  |
|                  |     |                                                | FEMALE                    | 958 (33.85%)   |  |
| DROPPED MEMBERS  |     |                                                | NON BINARY                | 0 (0.00%)      |  |
|                  |     |                                                | PREFER NOT TO ANSWER      | 6 (0.21%)      |  |
| DECEASED         | 0   |                                                |                           |                |  |
| CLUB CANCELLED   | 81  | CLICK HERE FOR CUMULATIVE                      | TOTAL FAMILY UNIT MEMBERS | 2,218          |  |
| OTHER            | 113 | MEMBERSHIP DATA                                |                           |                |  |
| TOTAL            | 194 |                                                | FAMILY MEMBERS PAYING HAI | LF DUES 1,575  |  |
|                  |     |                                                |                           |                |  |